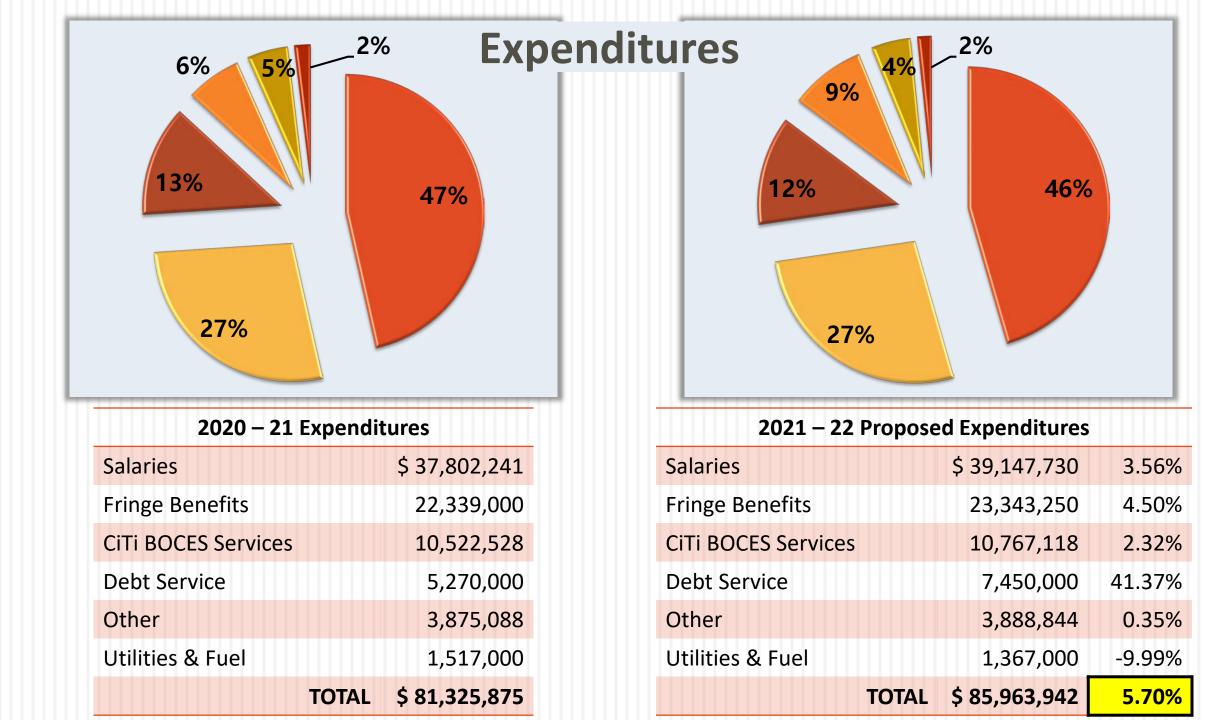

# **Expenditure Detail**

| GENERAL FUND |                               | 2018-2019<br>BUDGET | 2018-2019<br>ACTUAL | 2019-2020<br>BUDGET | 2019-2020<br>ACTUAL | 2020-2021<br>BUDGET | PROPOSED<br>2021-2022<br>BUDGET | CHANGE    | % CHANGE |
|--------------|-------------------------------|---------------------|---------------------|---------------------|---------------------|---------------------|---------------------------------|-----------|----------|
| 1010         | BOARD OF EDUCATION            | 41,827              | 39,899              | 42,602              | 30,362              | 43,397              | 39,077                          | (4,320)   | -9.95%   |
| 1060         | DISTRICT MEETING              | 37,500              | 32,749              | 37,500              | 31,547              | 38,025              | 38,565                          | 540       | 1.42%    |
| 1240         | CENTRAL ADMINISTRATION        | 244,804             | 244,485             | 269,863             | 267,460             | 265,543             | 275,246                         | 9,703     | 3.65%    |
| 1310         | BUSINESS SERVICES             | 522,755             | 471,817             | 543,378             | 473,372             | 557,617             | 562,686                         | 5,069     | 0.91%    |
| 1330         | TAX COLLECTION                | 34,011              | 25,074              | 34,325              | 21,774              | 34,715              | 35,118                          | 403       | 1.16%    |
| 1420         | LEGAL SERVICES                | 75,000              | 89,771              | 100,000             | 40,959              | 100,000             | 80,000                          | (20,000)  | -20.00%  |
| 1430         | PERSONNEL SERVICES            | 146,074             | 133,066             | 157,716             | 133,606             | 164,207             | 165,316                         | 1,109     | 0.68%    |
| 1480         | PUBLIC INFORMATION            | 98,005              | 113,865             | 100,725             | 95,170              | 100,725             | 100,725                         | 0         | 0.00%    |
| 1620         | BUILDING OPERATIONS           | 4,211,564           | 3,921,346           | 4,307,429           | 3,863,610           | 4,210,839           | 4,212,828                       | 1,989     | 0.05%    |
| 1621         | BUILDING MAINTENANCE          | 873,325             | 1,189,664           | 933,750             | 981,907             | 957,510             | 979,431                         | 21,921    | 2.29%    |
| 1670         | PRINTING                      | 363,050             | 344,123             | 374,253             | 270,323             | 380,731             | 382,100                         | 1,369     | 0.36%    |
| 1680         | DATA PROCESSING               | 489,250             | 702,819             | 525,000             | 662,747             | 600,000             | 620,000                         | 20,000    | 3.33%    |
| 1910         | INSURANCE                     | 240,500             | 223,681             | 247,715             | 236,984             | 255,150             | 262,800                         | 7,650     | 3.00%    |
| 1981         | CITI (BOCES) CENTRAL SERVICES | 1,831,100           | 1,808,472           | 1,942,430           | 1,924,585           | 1,962,680           | 1,982,430                       | 19,750    | 1.01%    |
| 2010         | CURRICULUM SUPPORT            | 914,335             | 734,827             | 922,951             | 876,601             | 862,325             | 826,494                         | (35,831)  | -4.16%   |
| 2070         | STAFF DEVELOPMENT             | 147,450             | 198,500             | 224,850             | 286, 144            | 324,850             | 334,150                         | 9,300     | 2.86%    |
| 2110         | INSTRUCTION - DISTRICT WIDE   | 855,000             | 1,173,118           | 915,000             | 968,203             | 1,055,000           | 1,055,000                       | 0         | 0.00%    |
| 2110         | INSTRUCTION - ELEMENTARY      | 8,211,376           | 7,878,820           | 8,599,213           | 8,298,397           | 8,322,531           | 8,689,446                       | 366,915   | 4.41%    |
| 2110         | INSTRUCTION - MIDDLE SCHOOL   | 4,888,636           | 4,704,637           | 5,057,927           | 4,712,625           | 5,140,466           | 5,288,044                       | 147,578   | 2.87%    |
| 2110         | INSTRUCTION - HIGH SCHOOL     | 6,189,566           | 6,129,052           | 6,420,925           | 6,028,885           | 6,383,580           | 6,472,718                       | 89,138    | 1.40%    |
| 2250         | PUPILS WITH DISABILITIES      | 9,727,730           | 9,793,813           | 10,426,614          | 10,519,395          | 10,393,593          | 10,801,540                      | 407,947   | 3.92%    |
| 2280         | OCCUPATIONAL EDUCATION        | 2,391,011           | 2,292,245           | 2,489,951           | 2,474,497           | 2,575,113           | 2,605,471                       | 30,358    | 1.18%    |
| 2630         | LEARNING TECHNOLOGY           | 1,324,630           | 1,702,500           | 1,567,891           | 1,610,196           | 1,586,224           | 1,789,277                       | 203,053   | 12.80%   |
| 2815         | HEALTH SERVICES               | 448,044             | 396,340             | 493,044             | 445,597             | 446,544             | 460,344                         | 13,800    | 3.09%    |
| 2820         | PSYCHOLOGICAL SERVICES        | 706,618             | 641,228             | 759,340             | 691,522             | 617,900             | 637,600                         | 19,700    | 3.19%    |
| 2850         | CO-CURRICULAR                 | 266,714             | 259,633             | 342,689             | 332,076             | 318,308             | 326,974                         | 8,666     | 2.72%    |
| 2855         | INTERSCHOLASTIC ATHLETICS     | 827,072             | 891,496             | 849,632             | 653, 157            | 872,861             | 894,864                         | 22,003    | 2.52%    |
| 5510         | STUDENT TRANSPORTATION        | 4,086,671           | 4,238,305           | 4,410,636           | 4,083,817           | 4,647,023           | 4,736,280                       | 89,257    | 1.92%    |
| 5530         | TRANSPORTATION BUILDING       | 459,820             | 501,661             | 482,915             | 476,625             | 499,400             | 516,168                         | 16,768    | 3.36%    |
| 9010-9060    | FRINGE BENEFITS               | 20,539,329          | 20,002,635          | 21,313,290          | 19,841,662          | 22,339,000          | 23,343,250                      | 1,004,250 | 4.50%    |
| 9901-9950    | TRANSFERS -OTHER FUNDS        | 3,856,868           | 4,321,622           | 5,220,000           | 5,202,139           | 5,270,000           | 7,450,000                       | 2,180,000 | 41.37%   |
|              | TOTALS                        | 75,049,635          | 75,201,263          | 80,113,554          | 76,535,944          | 81,325,857          | 85,963,942                      | 4,638,085 | 5.70%    |