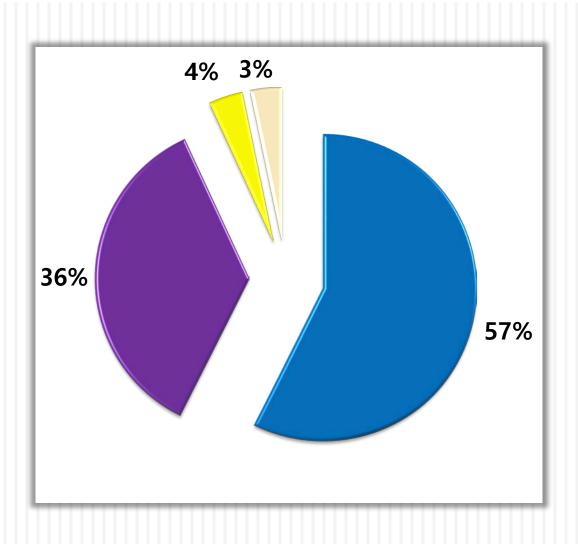

This is the amount of Federal Stimulus Funds included in this budget.

2-17-2021 Budget Revenues 2020/2021 4% 2% 37% 37% 57%

|   |                        | 2020-21 Budget |                         | 2021-22 Budget | % CHANGE |
|---|------------------------|----------------|-------------------------|----------------|----------|
| I | otal State Aid         | \$46,767,930   | Total State Aid         | \$50,306,015   | 7.57%    |
| I | otal Tax Levy          | \$29,922,927   | Total Tax Levy          | \$29,922,927   | 0.00%    |
| c | Other Revenue          | \$3,135,000    | Other Revenue           | \$2,735,000    | -12.76%  |
| D | esignated Fund Balance | \$1,500,000    | Designated Fund Balance | \$3,000,000    | 100.00%  |
| т | OTAL REVENUES          | \$81,325,857   | TOTAL REVENUES          | \$85,963,942   | 5.70%    |
|   |                        |                |                         |                |          |