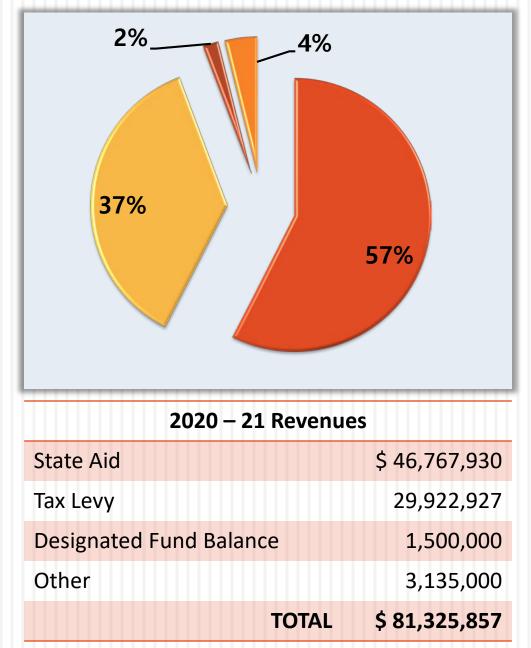

This is the amount of Federal Stimulus Funds included in this budget.

2-17-2021 Budget Revenues 2020/2021 4% 2% 37% 37% 57%

|   |                        | 2020-21 Budget |                         | 2021-22 Budget | % CHANGE |
|---|------------------------|----------------|-------------------------|----------------|----------|
| I | otal State Aid         | \$46,767,930   | Total State Aid         | \$50,306,015   | 7.57%    |
| I | otal Tax Levy          | \$29,922,927   | Total Tax Levy          | \$29,922,927   | 0.00%    |
| c | Other Revenue          | \$3,135,000    | Other Revenue           | \$2,735,000    | -12.76%  |
| D | esignated Fund Balance | \$1,500,000    | Designated Fund Balance | \$3,000,000    | 100.00%  |
| т | OTAL REVENUES          | \$81,325,857   | TOTAL REVENUES          | \$85,963,942   | 5.70%    |
|   |                        |                |                         |                |          |