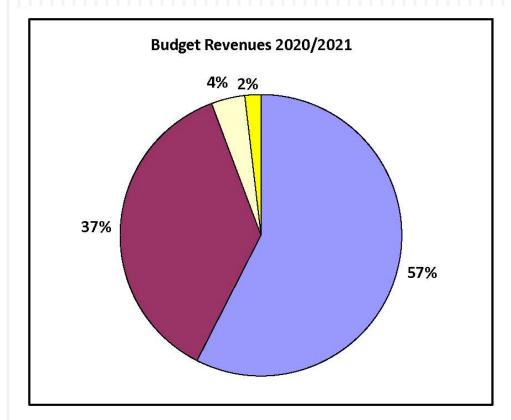

This is the amount of Federal Stimulus Funds included in this budget.

2-17-2021 Budget Revenues 2020/2021 4% 2% 37% 37% 57%

|   |                        | 2020-21 Budget |                         | 2021-22 Budget | % CHANGE |
|---|------------------------|----------------|-------------------------|----------------|----------|
| I | otal State Aid         | \$46,767,930   | Total State Aid         | \$50,306,015   | 7.57%    |
| I | otal Tax Levy          | \$29,922,927   | Total Tax Levy          | \$29,922,927   | 0.00%    |
| c | Other Revenue          | \$3,135,000    | Other Revenue           | \$2,735,000    | -12.76%  |
| D | esignated Fund Balance | \$1,500,000    | Designated Fund Balance | \$3,000,000    | 100.00%  |
| т | OTAL REVENUES          | \$81,325,857   | TOTAL REVENUES          | \$85,963,942   | 5.70%    |
|   |                        |                |                         |                |          |