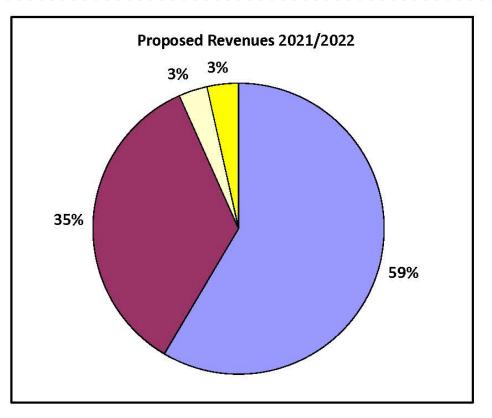

|
| 9901-9950 | TRANSFERS -OTHER FUNDS    | 3,856,868  | 4,321,622  | 5,220,000  | 5,202,139  | 5,270,000  | 7,450,000  | <mark>2,180,000</mark> | <mark>41.37%</mark> |
|           | TOTALS                    | 75,049,635 | 75,201,263 | 80,113,554 | 76,535,944 | 81,325,857 | 85,963,942 | 4,638,085              | 5.70%               |

### 2021-22 Budget without increase in Building Aid & Transfers (Debt Service)



| State Aid               | \$ 47,977,781 |       |
|-------------------------|---------------|-------|
| Tax Levy                | 29,922,927    |       |
| Designated Fund Balance | 3,000,000     |       |
| Other                   | 2,735,000     |       |
| TOTAL                   | \$ 83,635,708 | 2.59% |

Budget would only increase by approximately **2.59%.** 





|                         | 2020-21 Budget |                         | 2021-22 Budget | % CHANGE |
|-------------------------|----------------|-------------------------|----------------|----------|
| Total State Aid         | \$46,767,930   | Total State Aid         | \$50,306,015   | 7.57%    |
| Total Tax Levy          | \$29,922,927   | Total Tax Levy          | \$29,922,927   | 0.00%    |
| Other Revenue           | \$3,135,000    | Other Revenue           | \$2,735,000    | -12.76%  |
| Designated Fund Balance | \$1,500,000    | Designated Fund Balance | \$3,000,000    | 100.00%  |
| TOTAL REVENUES          | \$81,325,857   | TOTAL REVENUES          | \$85,963,942   | 5.70%    |

#### Increase use of fund balance as planned with the unassigned fund balance at Year End 2020-21.

# Fu